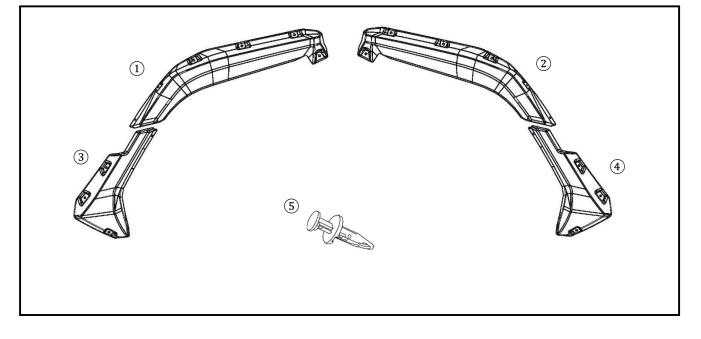

#### PARTS LIST:

| No. | Part Number  | Description                 | Qty |
|-----|--------------|-----------------------------|-----|
|     | B4M-F15G0-V0 | RMAX2 Rear Overfenders Kit  |     |
| 1   | *            | Upper Left Rear Overfender  | 1   |
| 2   | *            | Upper Right Rear Overfender | 1   |
| 3   | *            | Lower Left Rear Overfender  | 1   |
| 4   | *            | Lower Right Rear Overfender | 1   |
| 5   | 90269-08813  | 8mm Rivet                   | 22  |

\* Part supplied with kit only and not available separately.