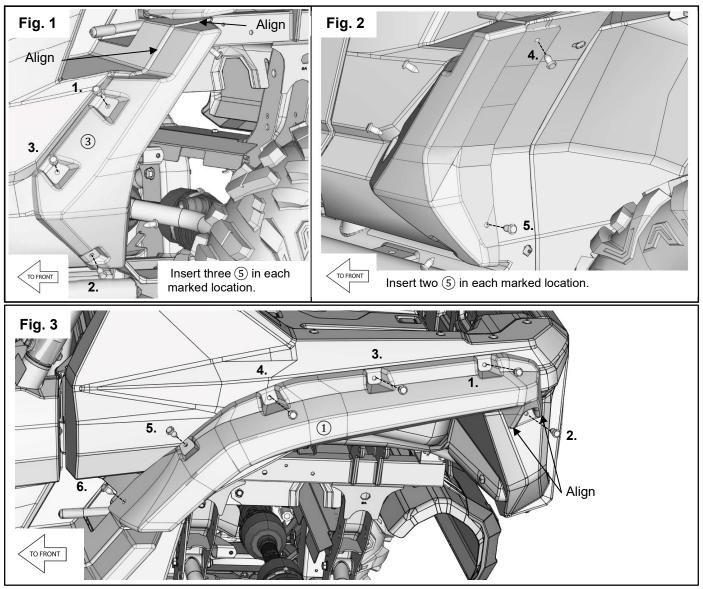

## **INSTALLATION:**

- 1. Lift the rear of the vehicle to fully extend the suspension.
- 2. Place the ③ Lower Left Rear Overfender against the rear fender and drill 5/16 holes starting with 1. Insert an 8mm Rivet after drilling in each location. (Fig. 1 and 2).
- 3. Place the ① Upper Left Rear Overfender on the upper fender and drill 5/16 holes starting with 1. Insert an 8mm Rivet after drilling in each location. (Fig. 3)
- 4. Install the (2) and (4) on the other side of the vehicle by following the same process.